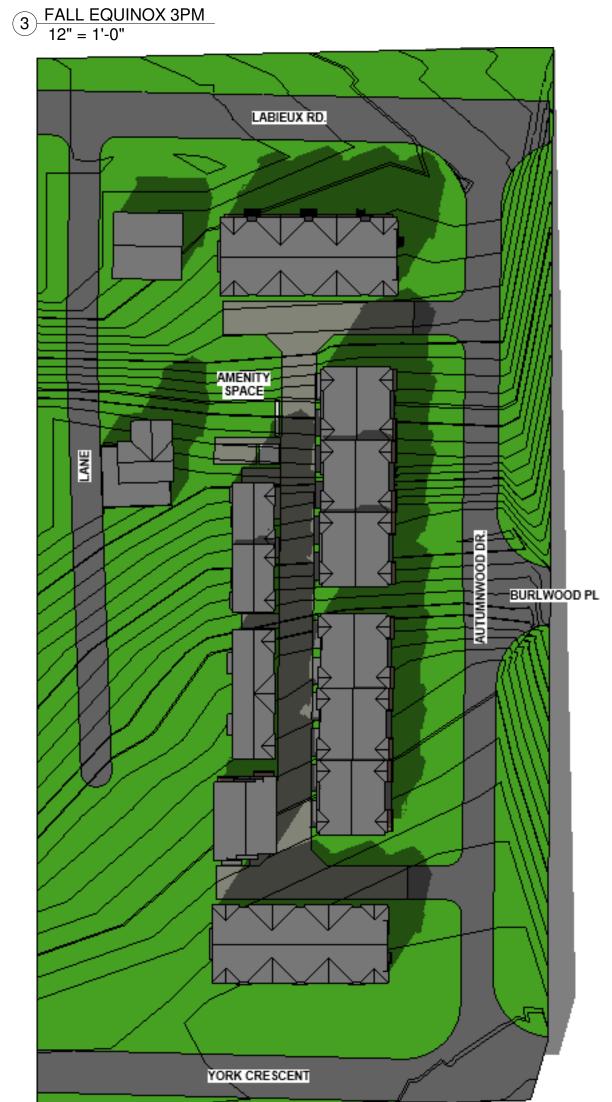

1 FALL EQUINOX 10AM 12" = 1'-0"

SPRING EQUINOX 10AM 12" = 1'-0"

2 FALL EQUINOX 12PM 12" = 1'-0"

5 SPRING EQUINOX 12PM 12" = 1'-0"

6 SPRING EQUINOX 3PM 12" = 1'-0"