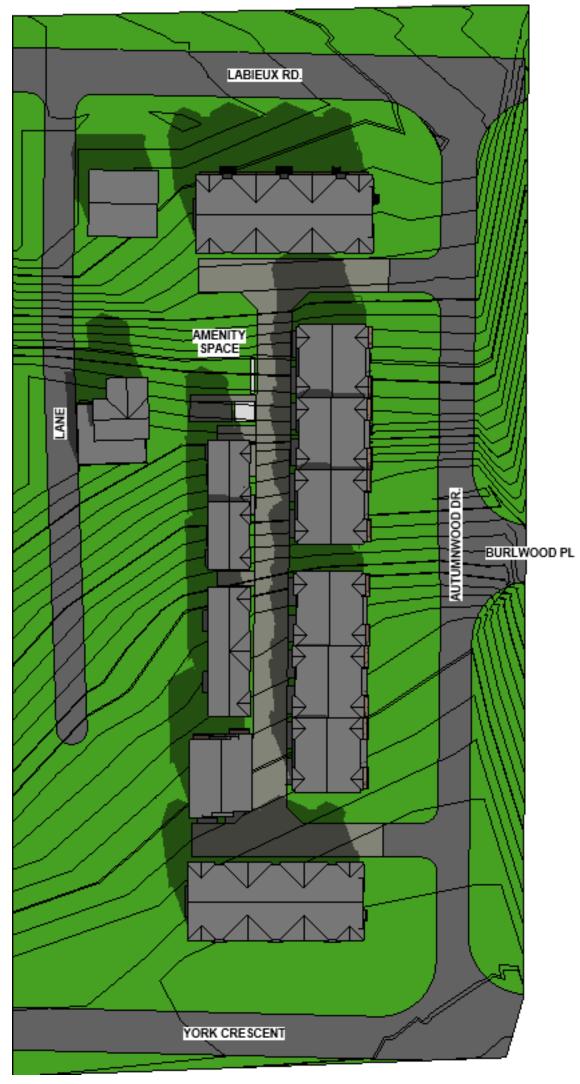

1 FALL EQUINOX 10AM 12" = 1'-0"

SPRING EQUINOX 10AM 12" = 1'-0"

2 FALL EQUINOX 12PM 12" = 1'-0"

5 SPRING EQUINOX 12PM 12" = 1'-0"

6 SPRING EQUINOX 3PM 12" = 1'-0"