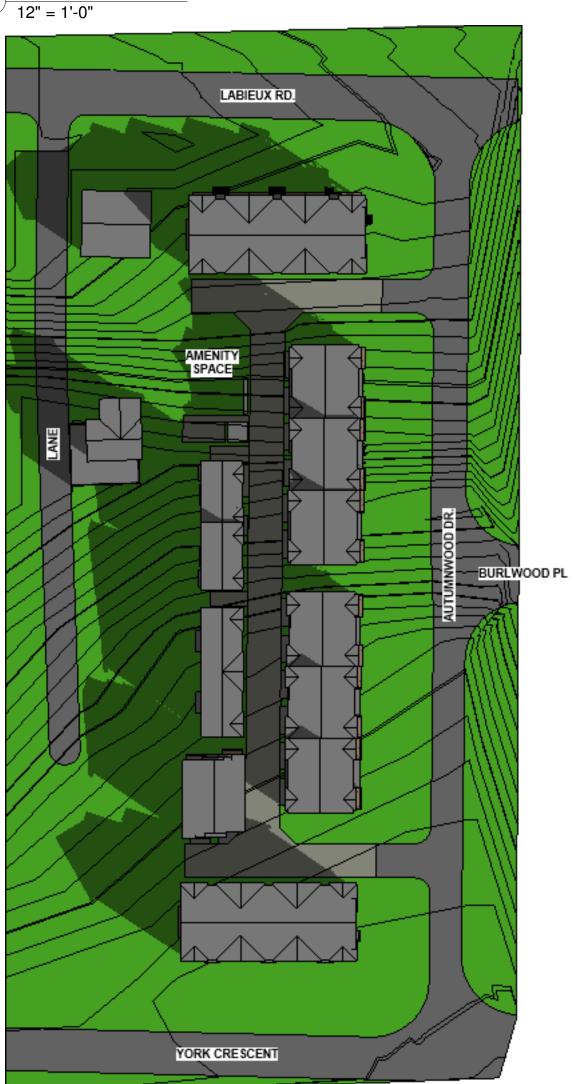

1 FALL EQUINOX 10AM 12" = 1'-0"

SPRING EQUINOX 10AM 12" = 1'-0"

2 FALL EQUINOX 12PM 12" = 1'-0"

5 SPRING EQUINOX 12PM 12" = 1'-0"

6 SPRING EQUINOX 3PM 12" = 1'-0"