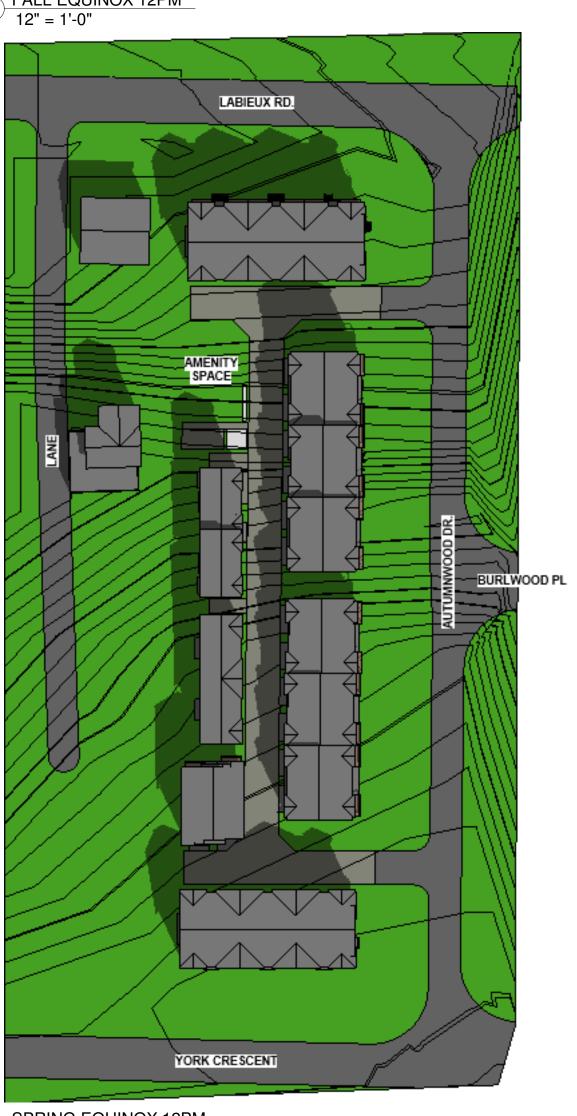

1 FALL EQUINOX 10AM 12" = 1'-0"

SPRING EQUINOX 10AM 12" = 1'-0"

2 FALL EQUINOX 12PM 12" = 1'-0"

5 SPRING EQUINOX 12PM 12" = 1'-0"

6 SPRING EQUINOX 3PM 12" = 1'-0"