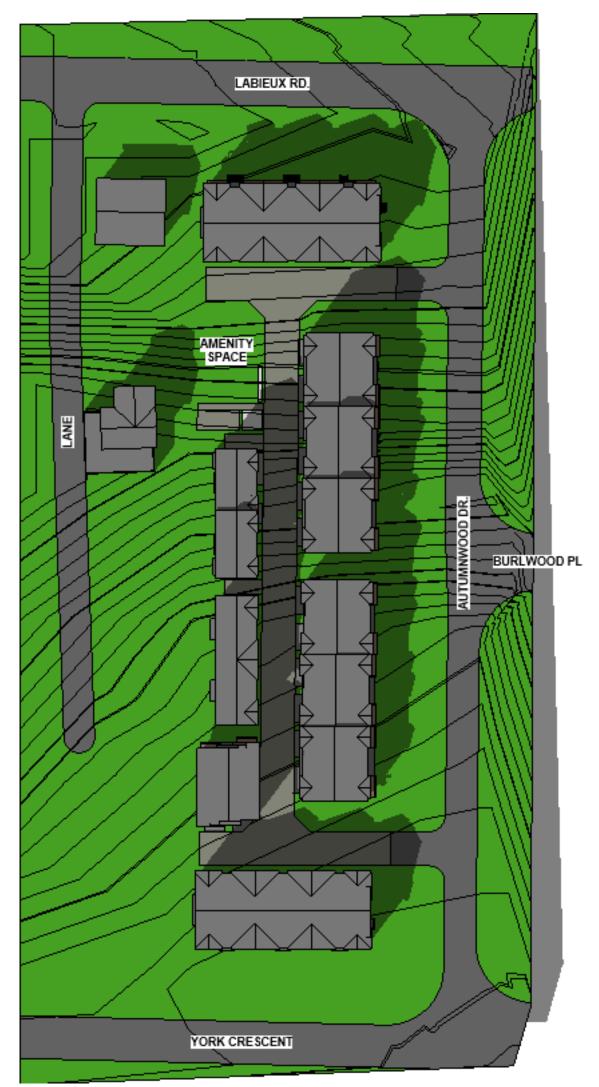

1 FALL EQUINOX 10AM 12" = 1'-0"

SPRING EQUINOX 10AM 12" = 1'-0"

2 FALL EQUINOX 12PM 12" = 1'-0"

5 SPRING EQUINOX 12PM 12" = 1'-0"

6 SPRING EQUINOX 3PM 12" = 1'-0"