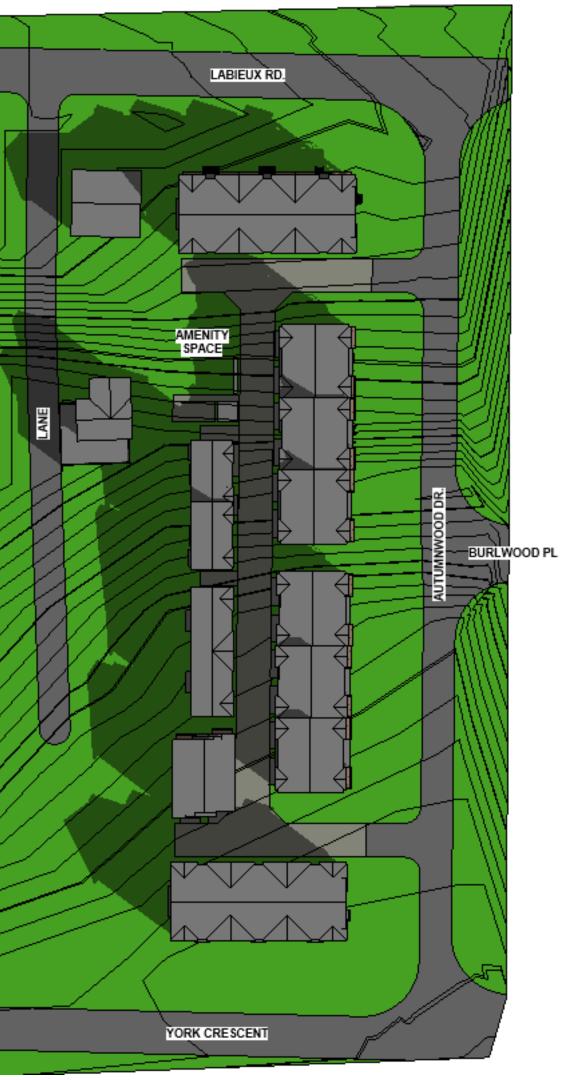

1 FALL EQUINOX 10AM 12" = 1'-0"

SPRING EQUINOX 10AM 12" = 1'-0"

2 FALL EQUINOX 12PM 12" = 1'-0"

5 SPRING EQUINOX 12PM 12" = 1'-0"

6 SPRING EQUINOX 3PM 12" = 1'-0"